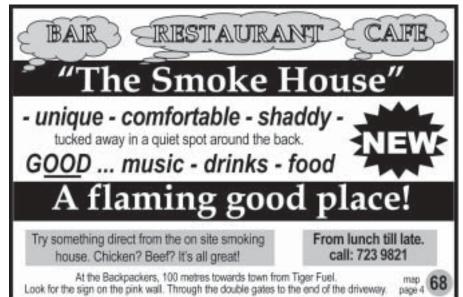

SMOKE HOUSE Bar/cafe/Restaurant. 'A Flaming Good Place!' Cool, comfortable, shaddy. 100m towards town from Tiger Fuel. Look for sign on the pink wall, Lunch till late. ph: 723 9821

B-B-Q Thurs 6.30-9.30pm, choice of 5 different meats + salad bar, just \$6, selected imported beers from \$1.50-\$2.00, Venture Hotel. ph: 723 0870. Behind Lita ■ Store, on Park/Fatima statue Rd.