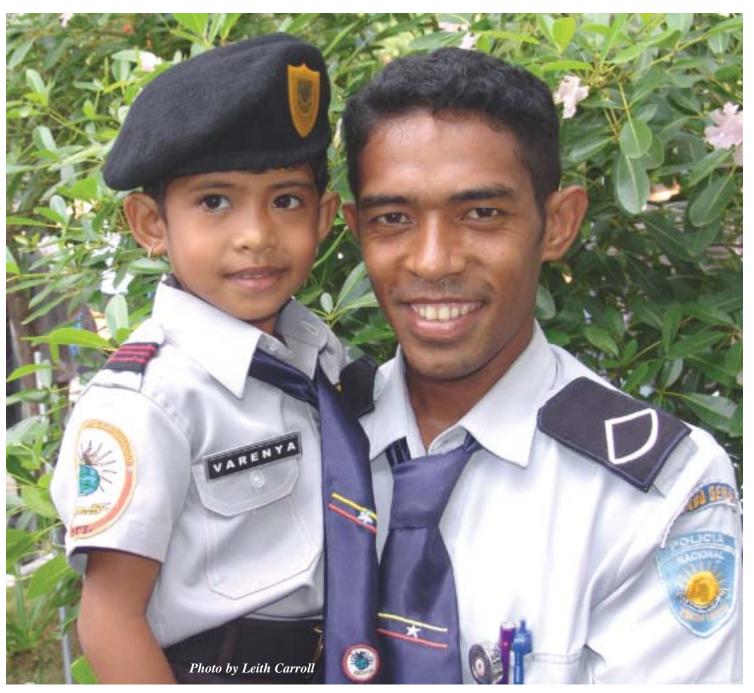

#### INTERNATIONAL CUISINE

look for the DAILY SPECIAL just \$8

closed Sunday lunch

for reservations:

723 1803

**PHOTO**: The 27th of March marked the 7th Anniversary of the formation of PNTL. Amongst the guests and participants of the celebration were Immigration Agent Mariano Dos Santos and daughter Varenya. We understand Varenya's position is honorary which is a good thing for Mariano because, looking closely at his daughters shoulder flashes, she out-ranks him as she is a Captain. Story and photos pages 9.